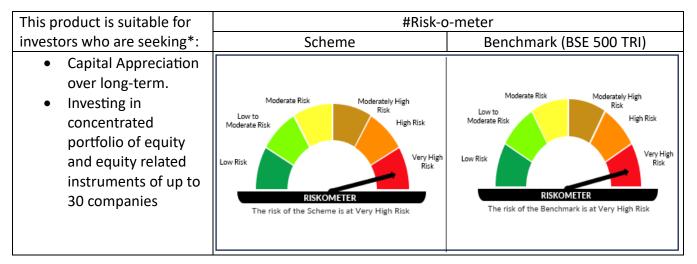

## NAME OF THE SCHEME: OLD BRIDGE FOCUSED EQUITY FUND

\*Investors should consult their financial advisers if in doubt about whether the product is suitable for them

#The product labelling is as on last day of the month.

The applicable Risk-o-meters can be reviewed on a monthly basis and notice about changes, if any, shall be issued. All other details of the Product Label and all other terms and conditions of the Scheme will remain unchanged.