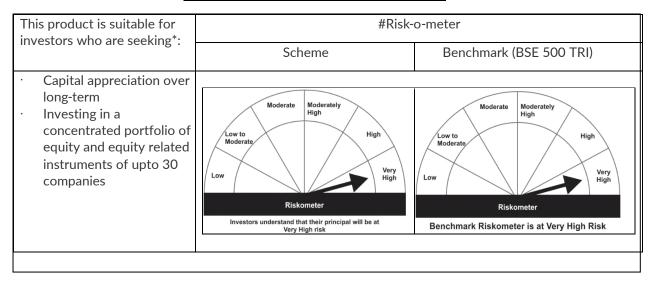

## NAME OF THE SCHEME: OLD BRIDGE FOCUSED EQUITY FUND

<sup>\*</sup>Investors should consult their financial advisers if in doubt about whether the product is suitable for them

#The product labelling is as on last day of the month.

The applicable Risk-o-meters can be reviewed on a monthly basis and notice about changes, if any, shall be issued. All other details of the Product Label and all other terms and conditions of the Scheme will remain unchanged.